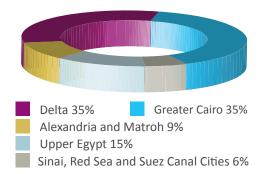

------------------------------|
| Million Subscription | %                                                                      |
| 10.69                | 70.49                                                                  |
| 11.64                | 71.10                                                                  |
| 11.75                | 71.02                                                                  |
| 0.93                 | -0.08                                                                  |
| 9.85                 | 0.52                                                                   |
|                      | Subscription Million Subscription 10.69 11.64 11.75 0.93               |

Source: Ministry of Communications and Information Technology – Telecom Egypt





Monthly Annual Change Change July 2023 August August **Fixed Telephone** Unit Rate % 2022 Rate % 2023 Local Exchange Capacity Million Lines 20.90 20.81 20.46 -1.67 -2.09 Million **Fixed Lines Subscription** 11.93 12.23 12.58 2.84 5.49 Subscription **Fixed Lines Penetration** 11.4 11.48 11.78 2.61 0.38 1532 1556 1669 7.26 8.94 Number of Local Exchanges Exchange 1072 \* 0.00 Number of Local Exchanges in Rural Areas Exchange 1072 1072 0.00



Government Subscription 2%

Commercial Subscription 8%

Residential Subscription 90%

Source: Ministry of Communications and Information Technology – Telecom Egypt

## Number of Newly Established ICT Companies and Issued Capital

|                                                                   | Unit                  | Activity               | Augus