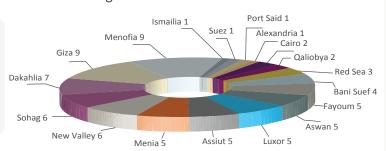

te % |   | -9    |
| Annual Change Rate %  |   | 588   |

The IT, Media and Communication Services Index includes seven companies: Raya Contact Center, Fawry for Banking Technology and Electronic Payment, Egyptian Media Production City, Telecom Egypt, Egyptian Satellite Company (Nilesat), Orascom Investment Holding (OIH), and eFinance.



#### **IT Clubs**

In line with the Ministry of Communications and Information Technology (MCIT) strategy for promoting the role of IT in an effective and sustainable manner for community development, MCIT launched the "IT Clubs in Community Development" project. The total number of IT Clubs in Egypt reached 77.

Source: Ministry of Communications and Information Technology Egypt ICT Trust Fund IT Clubs Department

#### Regional Distribution of IT Clubs



# البرت المامة والمستحدث المستحدد المستح

#### **Postal Services**



| Unit                  | Office |
|-----------------------|--------|
| August 2022           | 4314   |
| July 2023             | 4418   |
| August 2023           | 4451   |
| Monthly Change Rate % | 0.75   |
| Annual Change Rate %  | 3.18   |

|                      | Average Number of People Served by each Post Office |
|----------------------|-----------------------------------------------------|
| Unit                 | Thousand Inhabitants                                |
| August 2022          | 24.32                                               |
| July 2023            | 24.13                                               |
| August 2023          | 23.99                                               |
| Monthl